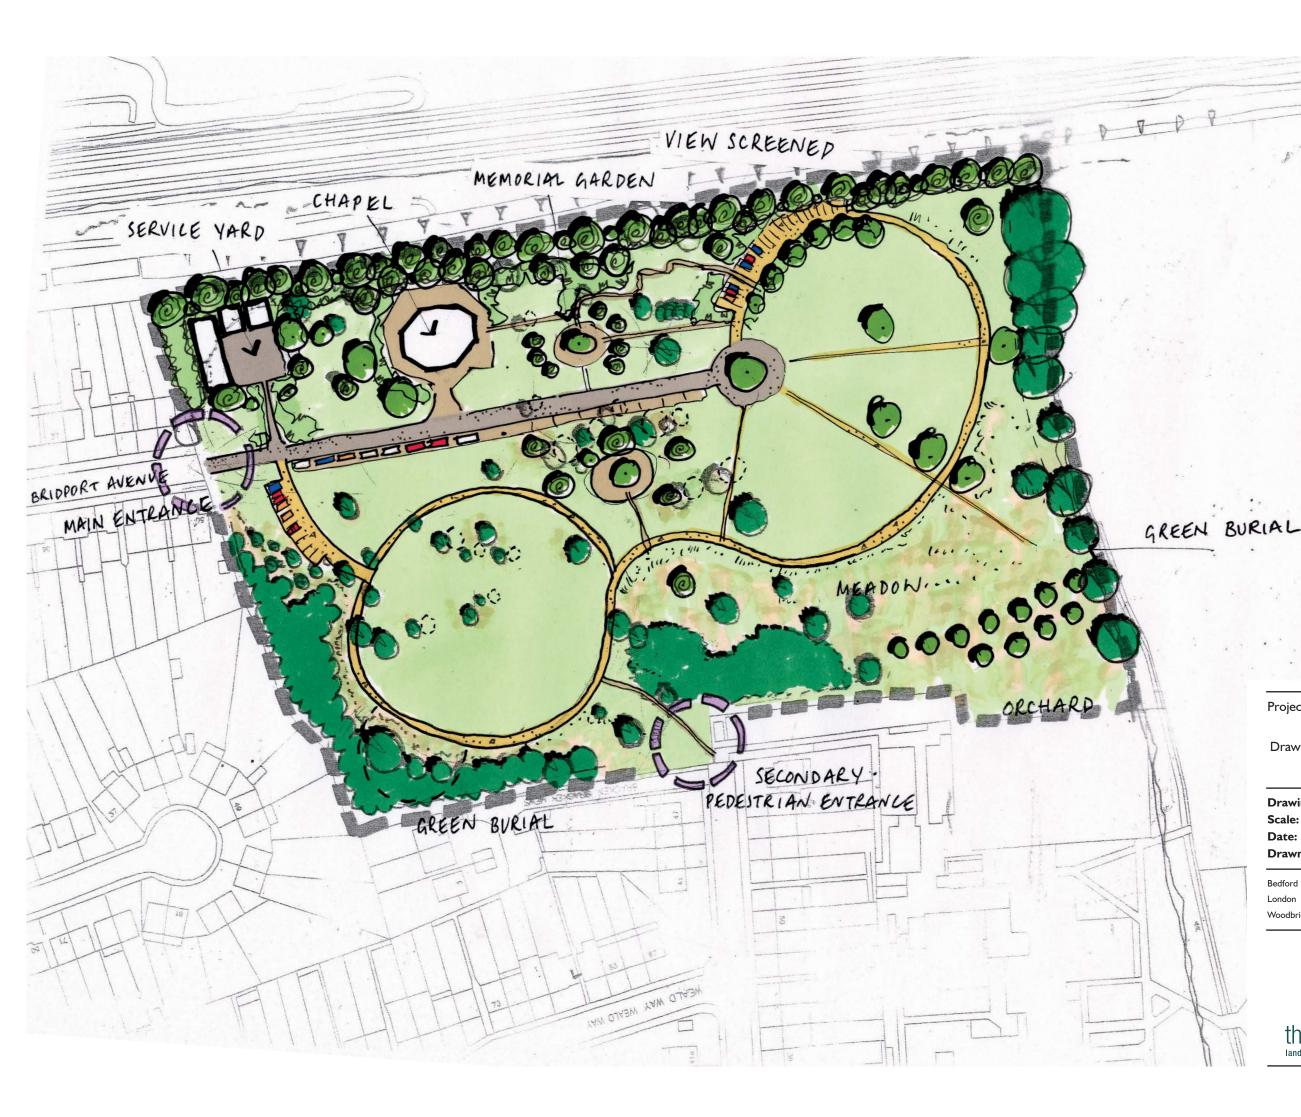

P

Site boundary

Key views

Access points

Exisiting trees

Exisiting scrub

Vegetation for removal

•

 $\bigcirc$ 

Proposed ornamental mix

Proposed trees

Proposed native planting

Proposed lawn grass

Proposed meadow grassland

Project: LBBD cemeteries Feasibility study

## Drawing: SKETCH DESIGN Site 6: Bridport Avenue

| Drawing:<br>Scale:<br>Date:<br>Drawn: BY | 02424/site6/03<br>1:1000<br>November 2002<br><b>Checked:</b> DW | North |
|------------------------------------------|-----------------------------------------------------------------|-------|
| Bedford                                  | (01234) 261 315                                                 |       |
| London                                   | (020) 7515 4188                                                 |       |
| Woodbridge                               | (01394) 380 509                                                 |       |